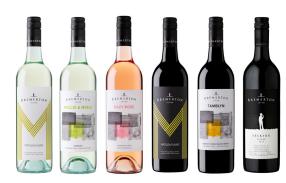

# Send a Christmas or New Year gift to the UK?

A six-bottle case of mixed Bremerton wines delivered to their door with a personalised message for just  $\pounds$ 95 (approx AU\$180)

- I x Matilda Plains White
- I x Mollie & Merle Verdelho
- I x Racy Rosé
- I x Matilda Plains Red
- I x Tamblyn
- I x Selkirk Shiraz